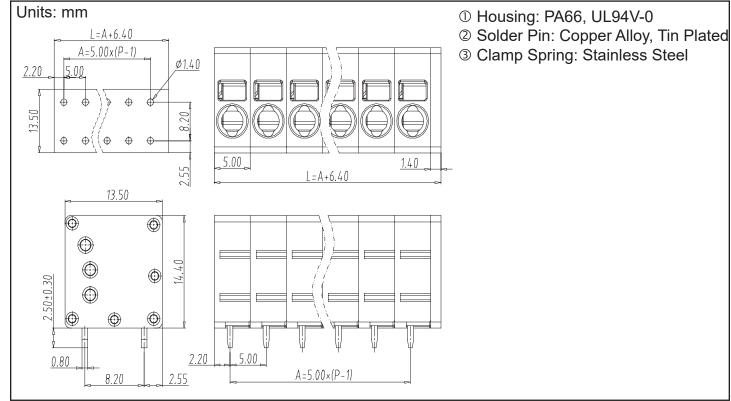

## 5.00mm x 8.20mm Pitch

|                                 | c <b>FU</b> °us                                               | IEC                                                                           |
|---------------------------------|---------------------------------------------------------------|-------------------------------------------------------------------------------|
| Rated Voltage                   | 300V                                                          | 320V                                                                          |
| Rated Current                   | 20A                                                           | 24A                                                                           |
| Insulation Withstand<br>Voltage | 2500V / Min.                                                  |                                                                               |
| Rated Surge Voltage             | 4000V                                                         |                                                                               |
| Insulation Resistance           | 500MΩ or more at DC500V                                       |                                                                               |
| Temperature Range               | -40°C to +115°C                                               |                                                                               |
| Wire Range                      | 26-12AWG                                                      | 0.2mm <sup>2</sup> -2.5mm <sup>2</sup> Sol<br>& Str<br>4.0mm <sup>2</sup> Sol |
| Strip Length                    | 10mm                                                          |                                                                               |
| Wire Orientation                | 90° (Wire-to-Board)                                           |                                                                               |
| Operating Temperature           | -40°C ~ +105°C                                                |                                                                               |
| Soldering                       | Single Wave, 260°C 5 Sec Max<br>Double Wave, 260°C 10Sec Max. |                                                                               |